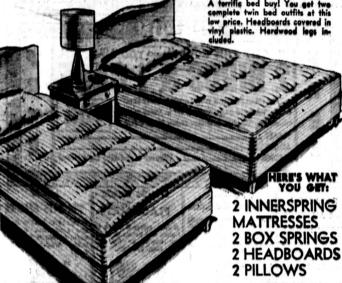

# 8 Pc. TWIN BED

\$5.00 a Month!

112-PIECE SOCKET WRENCH SET **1Q88** to do the job . . . BIG STEEL CHEST with tray included ! ....

STRAW BEACH MAT

28" x 12" OVEN WARE PLATTER With wooden TRIVET . . . Oven-proof . . . Perfect for stock plates