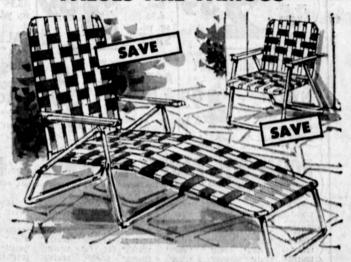

### **OUR OUTDOOR FURNITURE** VALUES ARE FAMOUS

#### 5-PIECE SET 5-POSITION

Comfortable, attractive, well-built — a great buy at our low price! I" sturdy aluminum tubu-lar frame. Woven plastic weather-wise webbing. Adjusts to 5 positions for sitting to sun bathing. "Stonebilt" leg construction. Green-and-white with silver mylar.

# WITH FOLDING ALUMINUM CHAIRS TO MATCH

A convenient extra chair for indoors or out-of-doors. Sturdy 1-inch frame of gleaming aluminum. Weather-resistant woven plastic webbing in green and white with silver mylar.