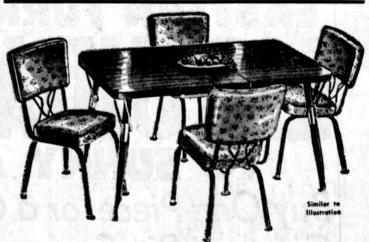

## 5-pc. EXTENSION DINETTE

NO MONEY DOWN

MO. FOR 12 MO.

34.88 FULL PRICE

Plastic table top table. Highly resistant to scratches, acids, etc. Matching chairs. Chairs heavily padded with attractive vinyl plastic covers on seat and back. 30x40x48". 8" leaf.