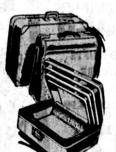

COMPARE AT \$3.98

LENTICULAR SCREEN

8" BOOT MEN'S GLOVE LEATHER

WORK SHOES

Fully leather lined, oil resistant, cushion sole and heel, wedge sole. Only . .

3-PIECE LUGGAGE

MOLDED TAPERED STYLES T-C 21' AND 26" SIZES