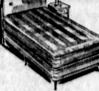

1 .

GENUINE WALNUT VENEER

\$1.10

SIZE

5-PIECE BEDROOM SET

INCLUDES DRESSER, MIRROR, TWO 2-DRAWER COMMODES, PANEL BED. - Sold in Group Only -

"ENGLANDER" Box Spring and Mattress

A SPECIAL CERTI-BOND PURCHASE FROM THE FINEST NAME IN BEDDING. "ENGLANDER" . . . THE UTMOST IN COMFORT NOW SPECIALLY PRICED!

COIL

CERTI-BOND