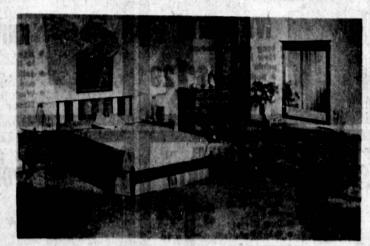

1 .

GENUINE WALNUT VENEER

\$1.10

SIZE

5-PIECE BEDROOM SET

INCLUDES DRESSER, MIRROR, TWO 2-DRAWER COMMODES, PANEL BED. - Sold in Group Only -

"ENGLANDER" Box Spring and Mattress

A SPECIAL CERTI-BOND PURCHASE FROM THE FINEST NAME IN BEDDING. "ENGLANDER" . . . THE UTMOST IN COMFORT NOW SPECIALLY PRICED!