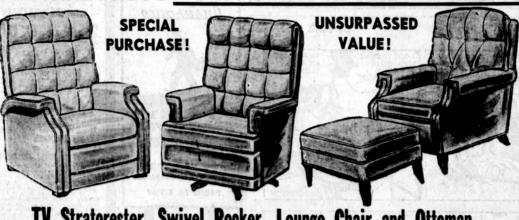

4 Drawer Buccaneer Chest 64.95

lon foo hol ing

TV Stratorester, Swivel Rocker, Lounge Chair and Ottoman

Upholstered in the new Vinelle by Bolta . . . glove soft luxury . . . as soft and flexible as fine leather . . . withstands abuse, resists stains. Tufted foam filled pillow backs. All have foam seats. Reversible loose cushions. Soft, luxurious, comfortable. Truly and unusual value.