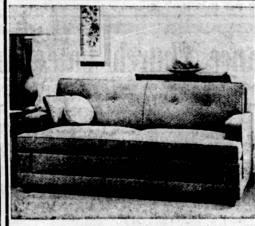

4 Drawer Buccaneer Chest 64.95

lon foo hol ing

TV Stratorester, Swivel Rocker, Lounge Chair and Ottoman

Upholstered in the new Vinelle by Bolta . . . glove soft luxury . . . as soft and flexible as fine leather . . . withstands abuse, resists stains. Tufted foam filled pillow backs. All have foam seats. Reversible loose cushions. Soft, luxurious, comfortable. Truly and unusual value.