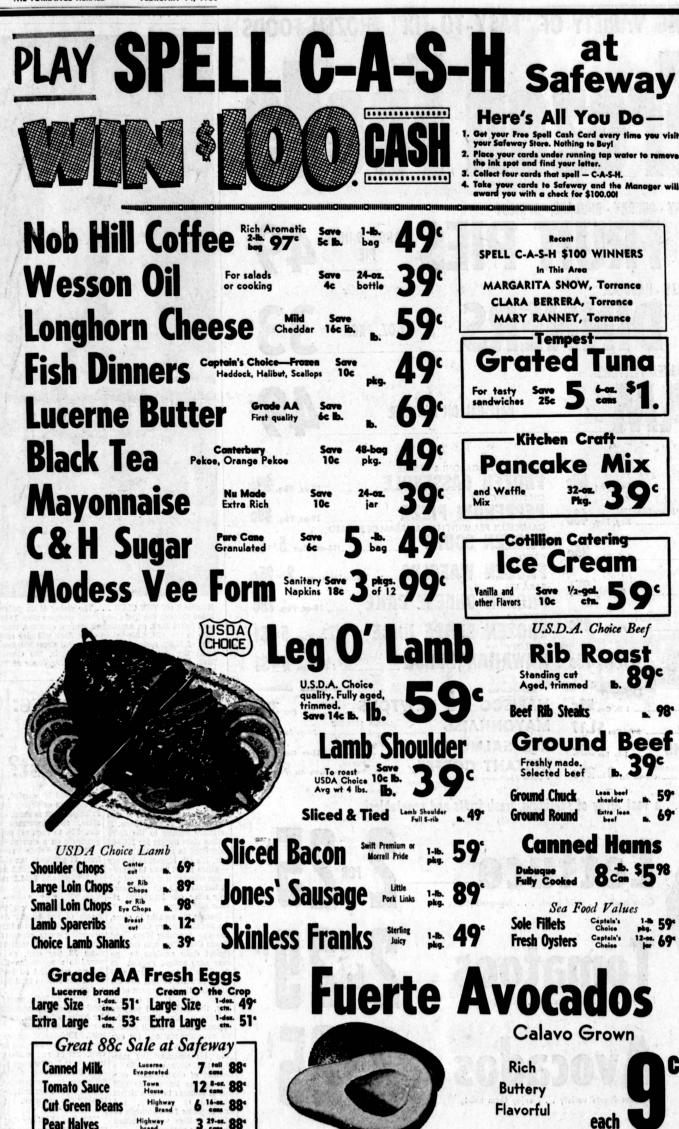

THE TORRANCE HERALD **FEBRUARY 14, 1963** 

VALENTINE AID . . . Robert Neil Finkel, patient at Little Company of Mary Hospital, receives Valentine holder made by Hollywood Riviera Brownie Troop 80 under di rection of Mrs. Lorraine Nagy. Presenting the holder is Mrs. Robert Allen auxiliary member, who shows him where to put the Valentine messages he might receive today.