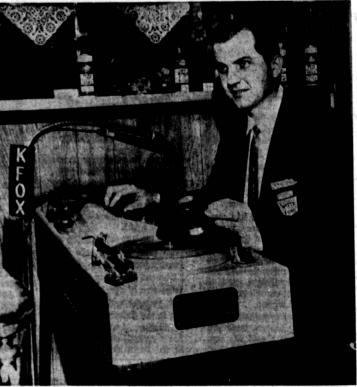

RESTAURANT

COFFEE SHOP OPEN 24-HOURS - Phone 325-1891

LOCAL BROADCASTER . . . A radio program featuring country and western music originates in Torrance Monday through Saturday from 6:30 to 8 p.m. It's the Al Ryfle Show which is broadcast from the showroom of Vel's Ford at 20900 Hawthorne Ave. The program on KFOX, a Long Beach radio station, is now in its fifth year. Ryfle is new car sales and advertising manager at Vel's.