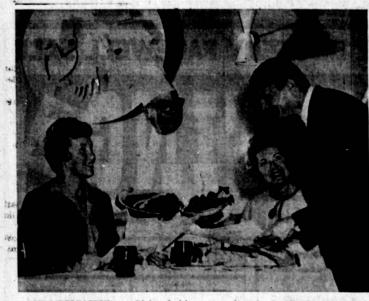

A DOUBLE PLEASURE! . . . Dining decisions are made easier for Miss Jacqueline Davis (left) and Mrs. Harvey B. Spelman, Jr., of Hollywood Riviera, as general-manager Berk MacPherson helpfully recommends the Marineland Restaurant fish and steak dishes exhibited by Chef Dutch Holland. Seafood and meat specialties are prepared at George M. Foster's establishment with equal artistry.