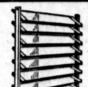

#### LOUVERED WINDOWS

| Complete    | with | glass,4.50      |
|-------------|------|-----------------|
| 24" HIGH \$ | 4.98 | 48" HIGH \$10.9 |

| 24" | HIGH | \$   | 4.98 |
|-----|------|------|------|
| 30" | HIGH | \$   | 6.98 |
| 36" | HIGH | . \$ | 7.98 |
| 42" | HIGH | . \$ | 8.98 |
|     |      |      |      |

54" HIGH .. \$11.98

60" HIGH .. \$12.98