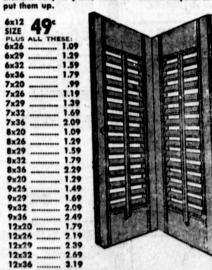

#### WINDOW SHADES

AVAILABLE IN WHITE OR IVORY Genuine Vinyl Plastic Flame Resistant, Sun-Proof, Washable ANY SIZE UP TO 36" WIDE!

2'x4' PEGBOARD

LINOLEUM RUGS

## **Wallpaper SALE!** LARGEST SELECTION IN SOUTHERN CALIFORNIA. BUY IT AND TAKE IT WITH YOU

NO WAITING!

Select from the largest visual display of wallpaper anywhere! Gorgeous textures, Provincials, Moderns nd Scenes. Many pre-posted and plastic coated.

> THESE WALLPAPERS SELL FROM 1.75 to 4.50 A ROLL