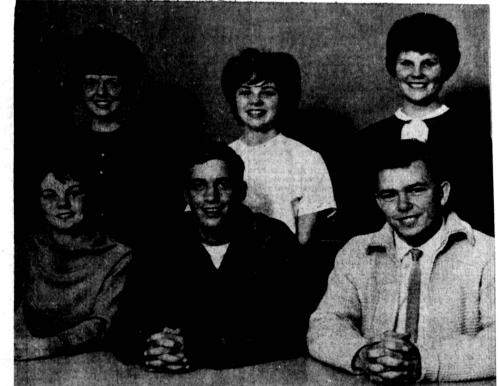

HEAD STUDENT BODY ... Students at West High elected to right) was elected secretary of finance, Kay Mays, sec-secretary of publicity and morale. Gaye Kirkland (front president; and Joe Easton, vice president.

0

0

0

●

student body officers this week. Gail Little (back row left

## West High Elects School Officers

Eddie Hamilton was elected as president of the Associated Student Body at West High School this week during the school's first student body election

Six other student body officers were elected to support Eddie. Joe Easton will serve as vice president: Gayle Kirkland, secretary of records: Gale Little, secretary of finance, Kay Mays, secretary of activities and club coordination; and Sherrie Sell, secretary of publicity and morale.