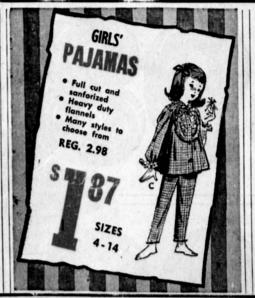

LADIES' LAMBS WOOL CAPRIS

- Banded waist Completely lined

LADIES' PRETTY

HALF SLIPS

100% Nylon lace trim

LADIES' BEAUTIFUL SKIRTS

- Sizes 10-18

WOMEN'S FULL

SLIPS

• 100% nylon lace at top and bottom

HUGE SELECTION OF MEN'S **BULKY SWEATERS** 

- 88
- 10.97 Val.

MEN'S QUILTED

SKI JACKET

. FOLD UNDER HOOD

S-M-L • 14.88 Val.

WHILE THEY LAST!

## MEN'S **JACKETS**

MEN'S AND BOYS'

SPORT SHIRTS

BOYS

- SIZES S-M-L-XL

## **SWEAT SHIRTS**

MEN'S QUALITY

- S-M-L-XL

HOODED STYLE ..... 2.49

## **JACKETS**

**BOYS' CORDUROY** 

- · KNIT CUFFS AND COLLAR

59

BOYS' BLUE

BOYS' WARM

SWEAT SHIRTS

## **JEANS**

88

- · VULCANIZED DOUBLE KNEE

Popular

SIZES 6 - 16

- HUSKIES SIZES ...... 2.22







MEN'S

S-M-L





1334 EL PRADO · DOWNTOWN TORRANCE

AMPLE FREE PARKING

CHARGE IT BANKAMERICARE INC.





**NEW STORE HOURS:** OPEN SUNDAY, 10 'til 5