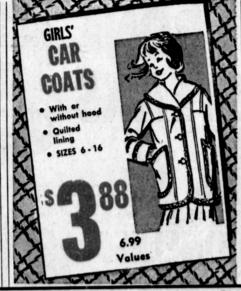

LADIES' LAMBS WOOL CAPRIS

- Banded waist Completely lined

LADIES' PRETTY

HALF SLIPS

100% Nylon lace trim

LADIES' BEAUTIFUL SKIRTS

- Sizes 10-18

WOMEN'S FULL

SLIPS

• 100% nylon lace at top and bottom

HUGE SELECTION OF MEN'S **BULKY SWEATERS** 

- 88
- 10.97 Val.

MEN'S QUILTED

SKI JACKET

. FOLD UNDER HOOD

S-M-L • 14.88 Val.

WHILE THEY LAST!

## MEN'S **JACKETS**

MEN'S AND BOYS'

SPORT SHIRTS

BOYS

- SIZES S-M-L-XL

## **SWEAT SHIRTS**

MEN'S QUALITY

- S-M-L-XL

HOODED STYLE ..... 2.49

## **JACKETS**

**BOYS' CORDUROY** 

- · KNIT CUFFS AND COLLAR

59

BOYS' BLUE

BOYS' WARM

SWEAT SHIRTS

## **JEANS**

88

- · VULCANIZED DOUBLE KNEE

Popular

SIZES 6 - 16

- HUSKIES SIZES ...... 2.22







MEN'S

S-M-L





1334 EL PRADO · DOWNTOWN TORRANCE

AMPLE FREE PARKING

CHARGE IT BANKAMERICARE INC.





**NEW STORE HOURS:** OPEN SUNDAY, 10 'til 5