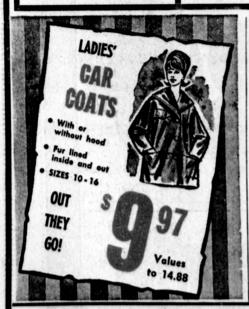

LADIES' LAMBS WOOL CAPRIS

- Banded waist Completely lined

LADIES' PRETTY

HALF SLIPS

100% Nylon lace trim

LADIES' BEAUTIFUL SKIRTS

- Sizes 10-18

WOMEN'S FULL

SLIPS

• 100% nylon lace at top and bottom

HUGE SELECTION OF MEN'S **BULKY SWEATERS** 

- 88
- 10.97 Val.

MEN'S QUILTED

SKI JACKET

. FOLD UNDER HOOD

S-M-L • 14.88 Val.

WHILE THEY LAST!

## MEN'S **JACKETS**

MEN'S AND BOYS'

SPORT SHIRTS

BOYS

- SIZES S-M-L-XL

## **SWEAT SHIRTS**

MEN'S QUALITY

- S-M-L-XL

HOODED STYLE ..... 2.49

## **JACKETS**

**BOYS' CORDUROY** 

- · KNIT CUFFS AND COLLAR

59

BOYS' BLUE

BOYS' WARM

SWEAT SHIRTS

## **JEANS**

88

- · VULCANIZED DOUBLE KNEE

Popular

SIZES 6 - 16

- HUSKIES SIZES ...... 2.22







MEN'S

S-M-L





1334 EL PRADO · DOWNTOWN TORRANCE

AMPLE FREE PARKING

CHARGE IT BANKAMERICARE INC.





**NEW STORE HOURS:** OPEN SUNDAY, 10 'til 5