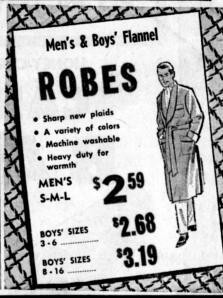

LADIES' LAMBS WOOL CAPRIS

- Banded waist Completely lined

LADIES' PRETTY

HALF SLIPS

100% Nylon lace trim

LADIES' BEAUTIFUL SKIRTS

- Sizes 10-18

WOMEN'S FULL

SLIPS

• 100% nylon lace at top and bottom

HUGE SELECTION OF MEN'S **BULKY SWEATERS** 

- 88
- 10.97 Val.

MEN'S QUILTED

SKI JACKET

. FOLD UNDER HOOD

S-M-L • 14.88 Val.

WHILE THEY LAST!

## MEN'S **JACKETS**

MEN'S AND BOYS'

SPORT SHIRTS

BOYS

- SIZES S-M-L-XL

## **SWEAT SHIRTS**

MEN'S QUALITY

- S-M-L-XL

HOODED STYLE ..... 2.49

## **JACKETS**

**BOYS' CORDUROY** 

- · KNIT CUFFS AND COLLAR

59

BOYS' BLUE

BOYS' WARM

SWEAT SHIRTS

## **JEANS**

88

- · VULCANIZED DOUBLE KNEE

Popular

SIZES 6 - 16

- HUSKIES SIZES ...... 2.22







MEN'S

S-M-L





1334 EL PRADO · DOWNTOWN TORRANCE

AMPLE FREE PARKING

CHARGE I