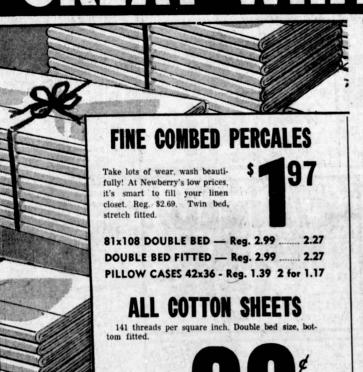

### **CANNON BATH TOWELS** IN SOLIDS OR STRIPES

BIG SIZES, BIG VALUES! Thick, thirsty cotton terry bath owels from famous Cannon Mills Slight imperfections are hard to find, won't affect wear. King size 22x44". Big selection of fashion solid colors and gay stripes on white. HURRY and stock up at our AMAZING LOW PRICE.