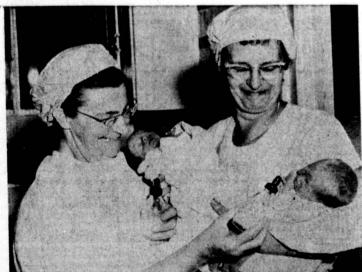

自己

田田

(HE)

EPOCH MAKING EVENT... A first at the Riviera Community Hospital was captured recently, when Daryl and Dana Lawrence, twins of Mr. and Mrs. Roland Lawrence, 221 Ave. I Redondo, claimed the distinction of being the first twins born at the hospital. The twins are held by Mrs. James Lun, left, and Mrs. McHughes, Riviera Nurses. The Lawrences have two other children. Daryl weighed 3 lbs. 5 oz. and Dana tipped the scale at 4 lbs., 14 oz.