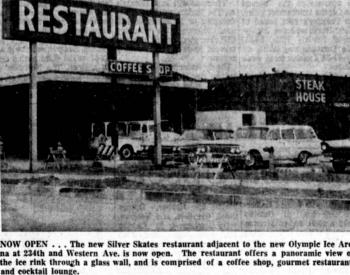

0

0

SUPERB FOOD MARINELAND RESTAURANT OPEN DAILY

NOW OPEN . . . The new Silver Skates restaurant adjacent to the new Olympic Ice Arena at 234th and Western Ave. is now open. The restaurant offers a panoramic view of the ice rink through a glass wall, and is comprised of a coffee shop, gourmet restaurant, and cocktail lounge.