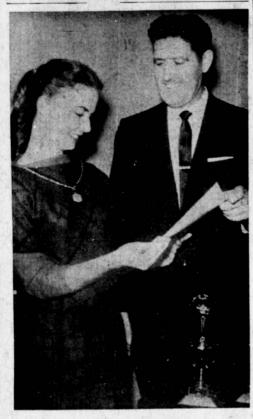

no fenders . . . no trucks . . . no traffic . . . outer space was trade for us girls!"

WINNER WITH TROPHIES . . . El Camino College student Lynne Evans receives congratulations from Merl F. Sloan, director of student personnel. Miss Evans won first place in oral interpretation at Western States Speech Tournament held Nov. 22-24 at San Fernando Valley State College.

## **ECC Student Lynne Evans** Winner in Speech Event

ter student at El Camino Col- cummings. lege, placed first in oral in- While attending high school terpretation at Western States in Lincoln, Neb., Miss Evans Speech Tournament held Nov. represented the state at the

After three rounds of preliminaries, competition was cut
from 63 women to 10 in semifinals. Miss Evans competed
against four women in finals
and was awarded three
laces and two seconds

else in eight midwestern
states.

An English major, Miss
Evans transferred to El Camino last semester after attending Fresno City College places and two seconds.

TO DEVELOP her theme of the wind, Miss Evans used Carl Sandburg's "Wind Song"

Lynne Evans, second semes- and two short poems by e. e.

22-24 at San Fernando Valley
State College.
"This is the best job any
student has done in my two
years at El Camino." Jerry
Borden, speech coach, commented. chosen the best dramatic

> mino last semester after attending Fresno City College for one semester. Her vocational plans are undecided at present, but she would like to attend San Francisco State College after completing her studies at El Camino. Los Angeles is her birthelese. geles is her birthplace