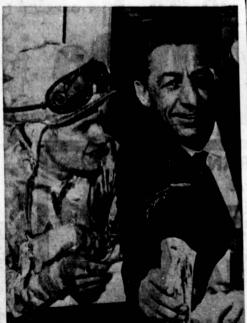

SUCCESS STORY . . . Torrance jockey Randy Mills talks over race with Eddie Arcaro. Mills read Arcaro's book "Riding to Win" then captured 45 races as an apprentice in Canada. Late in November, Mills won his first race in the United States, guiding Forfosta to a victory at Bay Meadows.