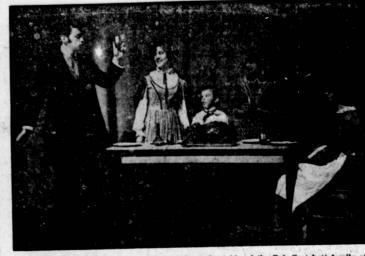

The exhibit includes dis-plays devoted to the care of

NO SCROOGE HERE . . . A happy feast ladens the table of the Bob Cratchett family of Dicken's "A Christmas Carol," El Camino College production set for tomorrow, Saturday and Sunday, Players are (from left) Don Brown, Raelene Love, Michael Walker, Ilse Raumberger, Kenneth Walker and Marian McGee.