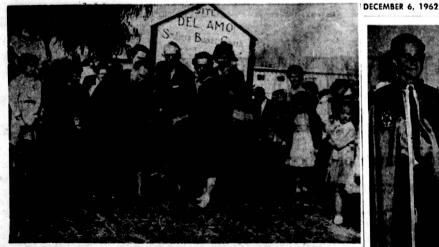

AT GROUNDBREAKING ... Members of the congregation crowd around while church leaders break ground for a new edifice for the Del Amo Southern Baptist Church at 228th Street and Ocean Avenue. In the foreground (from left) are John Shelton, choir director; Mrs. Shelton, soloist: and church publicity director; Pastor Daniel B. Weaver; Mrs. Weaver, and Mrs. Kenneth Earwood, treasurer.

## **Construction Starting On Del Amo Church Here**

0

0

The Del Amo Southern Bap-tist Church will begin a con-struction program this week at their permanent location, 220 Street and Ocean Avenue. After an impressive dedica-tion service at the church site. Southern Baptist Church in the Del Amo Center area. Others who had a part in the ground breaking were Earl May, 23023 Kathryn Ave, broken for the first unit of an extended building plan. Turn-ing the first spade was Mrs. Ann Rumbaugh, 20831 Felkner Drive, and her three children Mrs. Rumbaugh was the first local resident to answer the newspaper challenge to particit.