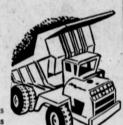

SOOPER DOOPER GOOFER GUN

2.99

Incredible 22" long gun fires a barrage of 15 harm-less balls. 24x17" Stopper Target. Marx toyl

HEAVY DUTY DUMP TRUCK

Strong-as-steel poly. Tailgate swings open automatically, hand lever raises truck bed. 17"x9" high.