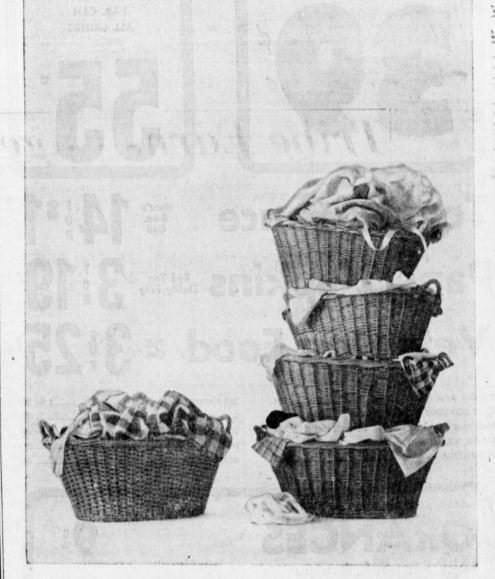

RK & TILFORD Special Selection SCOTCH

a plug-in dryer n do this much wo: in 150 minutes

a gas dryer do this much we in 150 minutes

CONTRACTOR OF THE PARTY OF THE

Now really—why tolerate a slow, 120-volt, plug-in dryer when Gas can do the fob up to 4 times faster—at about ¼ the cost per load? A Gas dryer is so fast that while a plug-in dryer does one load of wash, a Gas dryer can do four! You stay ahead of your washing machine with laundry that's dried fast, fresh, and fluffy. And thanks to lifetime Gas burners, repairs on Gas dryers are very few and far between. Now really—don't you agree that a fast Gas dryer is a very smart buy? 

Gas dryers are first in sales in Southern California \* first in homes—sales figures show more homes here buy Gas dryers. \* first in self-service laundries—almost 100% use Gas dryers exclusively. \* first in commercial laundries—almost 100% use Gas dryers exclusively. See the new automatic Gas dryers at your dealers or in your Gas Company showrooms. Select from these famous makes: RCA Whirlpool, Norge, Philco, Maytag, Frigidaire, Kelvinator, Hamilton, Easy, Speed Queen, Blackstone.