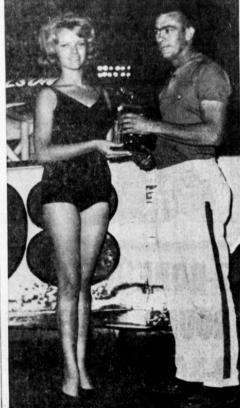

23355 SO. SEPULVEDA — TORRANCE FAirfax 8-0750

LUCKY WINNER . . . Diane Johnson of Torrance presents California Jalopy Assn. stock car driver Ronnie Donelson of Inglewood with a trophy following a recent racing win at Western Speedway. Donelson will battle a 50-car field Sunday in a nine-event program beginning at 2:30 p.m. More than 90 laps of racing are scheduled.