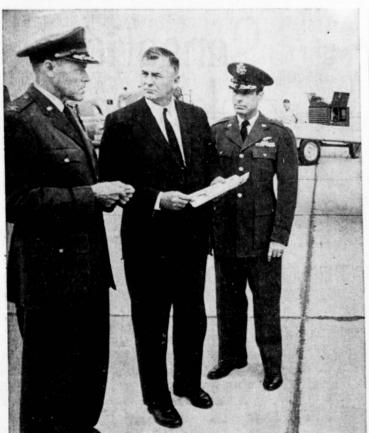

CONGRESSMAN BRIEFED . . . Col. Claude J. Norton, commander of 8646 Air Force Reserve Recovery Group at Long Beach, and Lt. Col. Samuel H. Layton, commander of the 9450th Squadron, brief Congressman Alphonzo E. Bell of the 28th Congressional District on the recovery facilities and detailed training exercises of rehabilitating and placing back in the air any aircraft and aircrews receiving battle damage from a nuclear strike. Bell was told this reserve represents an ability to mount a retaliatory strike after a big blast.