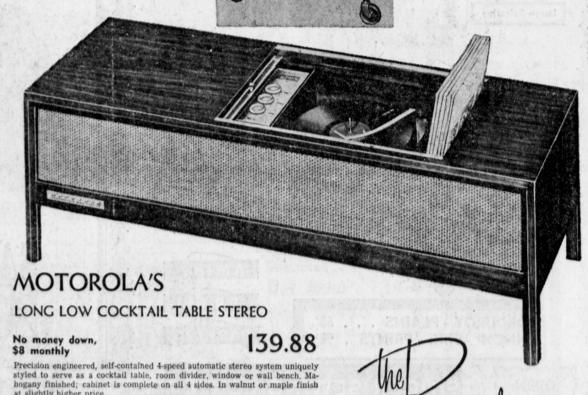

DEL AMU SHOPPING LENTER

at slightly higher price. matched and balanced speakers
super-quiet changer
automatic shut-off
separate tone, balance, loudness controls
multi-channel amplifier with 3 transformers for purest sound
16" high, 17" deep, 50" long.