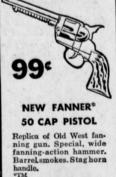

SINGLE HOLSTER FANNER\* 50 SET

New roll cap firing fanning gun of Old West. Barrel smokes. Stag horn handle. Tooled Dura-Hyde holster,

1.99

GAYLORD THE PUP

9.99 NEWBERRY'S DISCOUNT

Battery operated; walks, barks, catches and holds a bone. 23 inches long, 7 inches high...