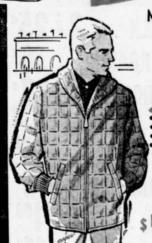

MEN'S HANDSOME BIG BOLD BULKY

MOHAIR BLENDS

. SIZES S-M-L-XL

Reg. 9.95 OUR LOW DISCOUNT PRICES START AT

96

LADIES' 100% NYLONIZED

PASTEL COLORS AND WHITE FANCY TRIMS

SIZES 5, 6, 7