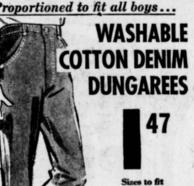

SHIRT AND LINED SLACKS

ANNIVERSARY SPECIAL!

Little boys' cotton flannel shirt matches the lining of the corduroy slacks. Plenty of rough and tough wear. Handsome patterns. Sizes 3 to 7.

Proportioned to fit all boys ...

and huskies 10 og. denim dunga always come out of the washer looking brand new. Sanforized to maintain perfect fit ... Blue only. Sizes 6-16.

lim, regular

Boys' Acrilan **Knit Sport Shirts** 

Wash 'n wear Acrilan acrylic . . won't stretch or shrink. Full cut for comfort. Solid color or heather tones. Sizes