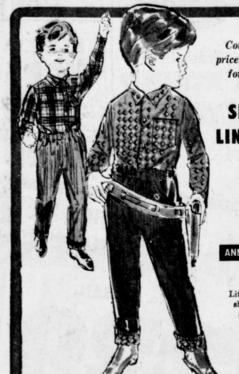

SHIRT AND LINED SLACKS

ANNIVERSARY SPECIAL!

Little boys' cotton flannel shirt matches the lining of the corduroy slacks. Plenty of rough and tough wear. Handsome patterns. Sizes 3 to 7.

Proportioned to fit all boys ...