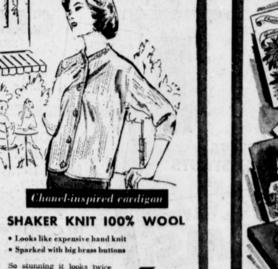

So stunning it looks twice the price. Soft, luscious depths of wool shaped like a Paris - designed lacket with bulky edge. White, camel. 34-40.

99

Complete set for the price you'd expect to pay for the shirt alone!