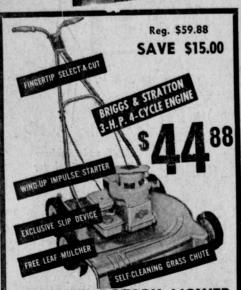

ONE BIG WEEK! While Quanities

ONE BIG WEEK! While Quanities Last!

TITAN 21" ROTARY MOWER NEWBERRY'S OWN BRAND

COMPARE FOR QUALITY, size, performance! You get full 21" cutting width, powerful 2½ H.P. 4-cycle Briggs & Stratton engine with easy wind-up impulse starter . . , fingertip engine control . . vacuum-lift blade . . . new recessed hub, plus other top features. Enameled heavy steel base, undercoated to resist rust; steel wheels with long-life nylon bearings. AMAZING VALUE!