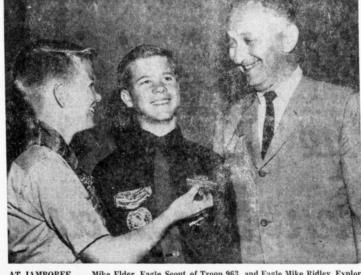

AT JAMBOREE . . . Mike Elder, Eagle Scout of Troop 963, and Eagle Mike Ridley, Explorer Post 963X, are greeted by Louis D. Waldman, director of public relations for May Co., during the 17th annual May Co. Jamboree at the Shrine Auditorium last week. Fourteen thousand Cubs, Scouts, and Explorers saw two stage shows starring television, recording, and vaudeville personalities.