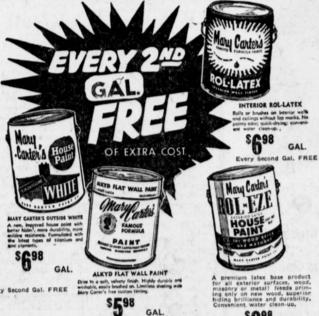

YOUR CHOICE

CONTINUOUS FILAMENT

6 Decorator Colors

HEAT SET FILAMENT NYLON — 14 Colors

MADE IN THE WEST FOR WESTERN CLIMATE

NOW AT YOUR LOCAL MARY CARTER PAINT STORE YOU BUY ONE GALLON AND GET ONE FREE

**NO LIMIT** 

NEW ENAMELIZED

HOUSE PAINT \* " 10 8 Years Life Expectancy

\* Whiter \* Faster Drying

\* Higher Gloss

\* Harder Finish

\* More Mildew Resistant

Every Second Gal. FREE

GAL. Every Second Gal. FREE