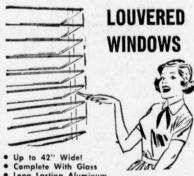

## Biggest Discounts - Town!

HOLLYPARK PAINT STORES

Install it Yourself Fits Any Window No Alterations

\$498 Complete FROM Our Prices Include

NOTE - All Glass - and Hardware HIGH \$ 4.98 \$ 6.98 30" HIGH 36" HIGH 42" HIGH 48" HIGH \$ 8.98 \$10.98 54" HIGH \$11.98 PAINT YOUR HOME WITH