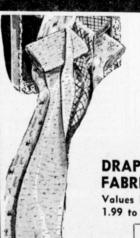

## FALL SALE OF DRAPERY AND UPHOLSTERY FABRICS

Select from hundreds of gorgeous fabrics at prices far below what you would normally expect to pay. Beautiful cottons, nubs, boucles, and antique satins. Fabrics that normally sell from 2.49 to 4.99 a yard at savings up to 70%. It's hard to believe, but seeing is believing. COME IN AND SEE FOR YOURSELF.

DRAPERY **FABRICS** 

Values From 1.99 to 2.49 yd.

DRAPERY **FABRICS** 

Values From 2.49 to 3.49 yd.

49

BEAUTIFUL DRAPERY FABRICS Woven with a heavy luxurious nub. This is a \$3.49 per yard fabric.

We made a special purchase direct from the eastern manufacturers. Available in beige, white, gold, green and egg shell.