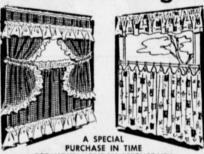

## FALL SALE OF DRAPERY AND UPHOLSTERY FABRICS

Select from hundreds of gorgeous fabrics at prices far below what you would normally expect to pay. Beautiful cottons, nubs, boucles, and antique satins. Fabrics that normally sell from 2.49 to 4.99 a yard at savings up to 70%. It's hard to believe, but seeing is believing. COME IN AND SEE FOR YOURSELF.

DRAPERY **FABRICS** 

Values From 1.99 to 2.49 yd.

DRAPERY **FABRICS** 

Values From 2.49 to 3.49 yd.

49

BEAUTIFUL DRAPERY FABRICS Woven with a heavy luxurious nub. This is a \$3.49 per yard fabric.

We made a special purchase direct from the eastern manufacturers. Available in beige, white, gold, green and egg shell.

## **DECORATOR CURTAINS**

UNBELIEVABLE FABRICS! Osnaberg, Flocked Dacron, Polished DECORATOR STYLING: Tailored, Deep Ruffled, Pinch Pleated Cafe,

We Have Assorted Sizes—But quantities Are Limited—Cone Early. These Are A Bargain At Regular Price Of \$2.95 Pair—Nevsr Before Offered At This Fantastic Savings, Slightly Irregular, Hardly Notice.