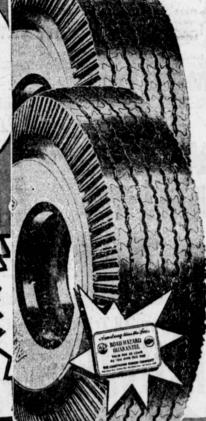

## ARMSTRONG

**TUBELESS WHITEWALLS** 4 PLY

7.50x14 Reg. 24.88 1988 8.00x14 Reg. 27.88 2288

8.50x14 Reg. 29.88 2488

**All Tires Mounted FREE** Prices are with Exchange Tires

Regardless of Condition

FREE BALANCE with PURCHASE of TIRES