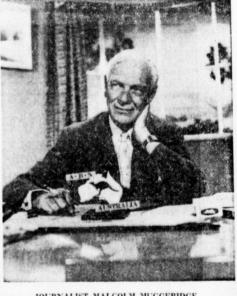

THE TORRANCE HERALD-3-4

OCTOBER 25, 1962

JOURNALIST MALCOLM MUGGERIDGE To Speak Here Wednesday

## Noted British Journalist To Speak Here Wednesday

Malcolm Muggeridge, a bril-liant satirical commentator of our times, will deliver his lec-ture, "A Fool's Eye-View of the World," in the Campus Theater of El Camino College, Wednesday at 8:30 p.m.