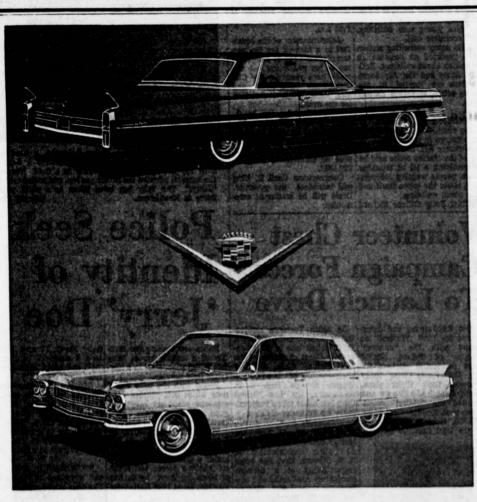

#### EVEN NEWER BEHIND THE WHEEL!

You'll never know how really new a 1963 Cadillac can look until you've seen it from the driver's seat. For only in action does this great car reveal all its secrets.

Here's a hint of what you have in store: A newly refined engine so silent you won't be quite sure it's -until you touch the accelerator pedal.

And then! The instantaneous response will bring you quickly up to date on Cadillac's new true-center drive line. For as the big car glides away from the eurb and down the road, you'll experience a wholly new sensation in smoothness. The exclusive design and precision assembly of the new Cadillac drive line makes the flow of power from engine to rear wheels incredibly smooth under all load and road conditions.

And while you're at the wheel, be sure to adjust it to your favorite angle. This year, the new Cadillac adjustable steering wheel moves easily to six different positions. It's an extra-cost option, convenient for the family and especially refreshing on long journeys.

But these are only a few of the seventy ways in which Cadillac performance, ride and handling have been advanced in 1963. Make an early date with your authorized dealer to sit at the wheel of a new Cadillac. It's the world's nicest place to sit.

NOW ON DISPLAY AT YOUR LOCAL AUTHORIZED CADILLAC DEALER

RONALD E. MORAN, INC.

25 PACIFIC COAST HIGHWAY . HERMOSA BEACH, CALIFORNIA . Phone FRontier 2-2181

See the Cadillac Exhibit at the Los Angeles International Auto Show . Pan Pacific Auditorium . October 26-November 4