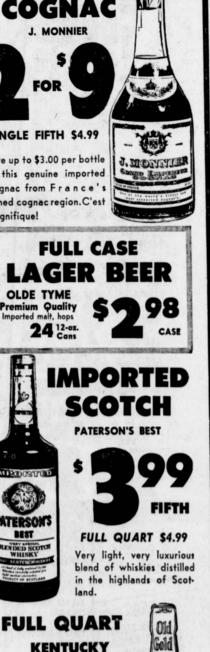

FRIENDLY SAVE °3.00 IARKE on our own brands! \$4.69 VALUE! 6-YR. OLD RUM BOCOY, FIFTH SINGLE FIFTH \$3.49 Imported Puerto Rican 6 year old rum, no finer **D** RICAN rum at any price! Choice of light or dark. FRENCH COGNAC J. MONNIER FOR SINGLE FIFTH \$4.99 Save up to \$3.00 per bottle on this genuine imported Cognac from France's famed cognac region. C'est magnifique! **FULL CASE** LAGER BEER OLDE TYME Premium Quality 24 12-oz. Cans