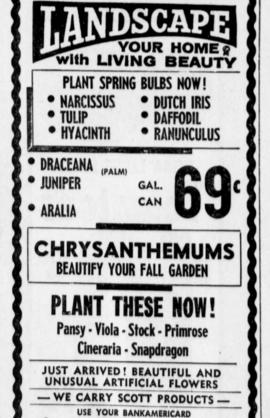

# **Small Business Committee** Formed to Boost Bruinsma

for Congress campaign.

Richard Fears of North Redondo Beach has been named chairman of the organization which is open to all small business owners and employees throughout the 17th Congressional District. Owners of 145 businesses with less than 100 employees have already pledged support to the campaign.