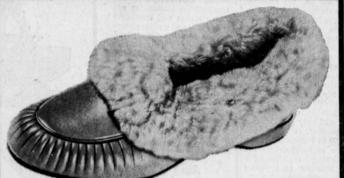

## 3.99 slippers

AN ENGLISH IMPORT VERY SPECIALLY PRICED

So nice to come home to . . . fluffy, warm, cuddlesome english favorites that caress tired feet, in pretty colors that match all your athome outfits. Genuine lambswool collar encircles the soft leather moccasin . . . your size 4 thru 10.

• Light blue • Dark blue • Bone • Pink • Black • Red • White may co. boulevard shoes

SHOP EVERY NIGHT TILL 9:30 Monday through Friday-Shop Saturday 9:30 a.m. till 5:30 p.m.MAY CO. SOUTH BAYHawthorne at ArtesiaPhone 370-2511