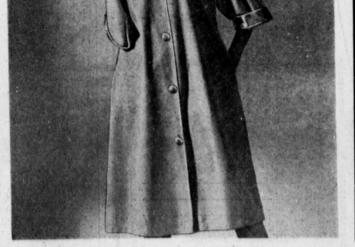

### duster

#### BRIGHT COLOR MANY WASHINGS LATER

Reg. 13.98. Washing after washing, our fleecy duster keeps its fresh, bright look. It's made of arnel triacetate and nylon with nylon satin collar and cuffs for added luxury. Turquoise, sky rose, gold, scarlet. Petite, S-M-L.

may co. robes & loungewear