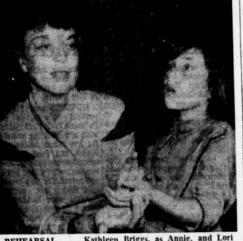

OTURKE

as Captain Keller; Noel Shire of Torrance as James; Stella Mroczko of Torrance as Aunt

Northwest Extra Fancy

Crisp and Juicy

**REHEARSAL**... Kathleen Briggs, as Annie, and Lori Schroeder, portraying Helen Keller as a child, go over a scene from the forthcoming production of "The Miracle Worker" which will be presented at the Chapel Theatre beginning Oct. 19.