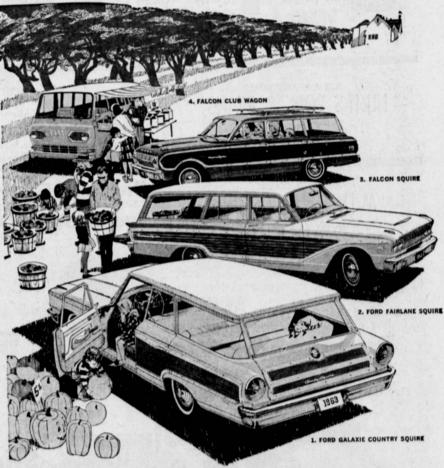

### Now Ford wagons come in 4 beautiful sizes!

With 15 models, Ford offers America's longest and liveliest wagon line-up!

Ford-America's wagon specialist-makes it easier than ever to own a wagon that fits your family and your budget! New compact Falcons...stunning new middleweight Ford Fairlanes... mighty and magnificent Ford Galaxie wagons. All\* cut your costs and cares with Ford's amazing service-saving features that reduce routine service stops to a mere twice a year or once every 6,000 miles!

America's liveliest, most care-free wagons

1. Big Ford Galaxie Size! Biggest, liveliest, most luxurious Ford wagons of all! Four of

2. Middleweight Ford Fairlane Sizel Brand-new idea for '63. Big family-sized inside, yet shorter outside. Three 4-door models. Choice of two V-8's . . . standard Six!

3. Compact Falcon Size! Five to choose from!
All have Falcon's famous gas economy...and
this year, Ford's Twice-a-Year Maintenance.\*

4. Versatile Club Wagon Size! More floor space, door space, twice the cargo room of full-size wagons . . . can carry eight.