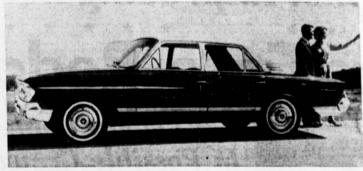

T-Oct. 4, 1962.

NEW RAMBLER . . . The Rambler Ambassa dor V-8 four-door sedan emphasizes the new styling of the 1963 Ramblers. Crisp body lines are accented by the slim front and center pillar posts and curved side glass, the first such application on a low-priced car. The Rambler line is on display at Al Ortale Rambler, 1885 Torrance Blvd.