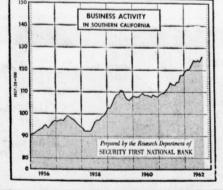

## Southland Tops Business Levels During September

Southern California's econo-, continuation of the upward sustaining the Southland's reach \$3.8 billion, of my reached a new record in trend which started in last economy this year has been cent more than last year. the overall level of business year's fourth quarter, Atherton the building and construction industry.

In general, Southern California's tempo of business activity

Local Students at Santa Barbara Five local students have en-rolled this season at Westmont Cheryl Lacy and Craig Kyte. College, in Santa Barbara. Students from this area college, begins its 23rd year this semester, according to