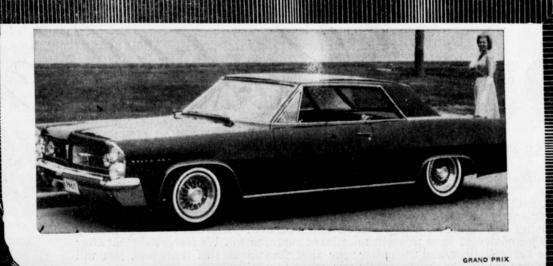

## COME SEE OUR '63 PONTIACS

BONNEVILLE

STARCHIEF

VISTA

2-D00R

**4-DOOR** 

SAFARI

STATION WAGON

CATALINA

Standard Equipment

- Electric Wipers
- **Duel Sun Visors**
- Cigarette Lighter
- Foam Front Seat **Padding**
- Wider Wide Track
- Wheelbase Is 120-Inches

TEMPEST COME SEE THE ALL NEW 260 HORSE POWER LE MANS COUPE HOTTEST OF ALL THE COMPACTS