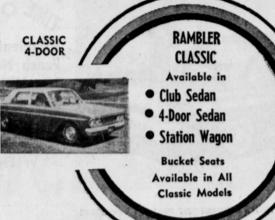

THE ONE TO SEE IN '63

**NEW "TWIN STICK" TRANSMISSIONS AVAILABLE ON ALL MODELS** 

AMBASSADOR RAMBLER **AMBASADOR** Available in 2-Dr. Sedan 4-Dr. Sedan Station Wagon **Bucket Seats** On All Ambassadors

NEW FOR 1963 MERICAN HARDTOP

Available in 2-Door Sedans

4-Door Sedans

2 and 4-Door Station Wagons,

**Convertibles** 

- FREE FAVORS AND REFRESHMENTS FOR ALL -

ORTA

TORRANCE

FAirfax 8-9222