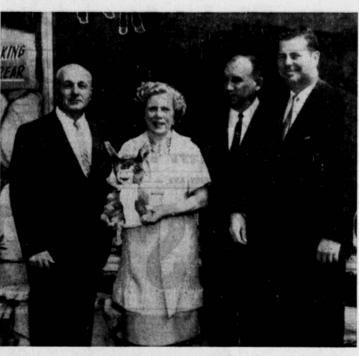

OPEN HEADQUARTERS . . . An area Democratic headquarters was opened Saturday at 1876 Torrance Blvd. Here, from left, are E. L. (Bud) Pummer, executive secretary to Congressman Cecil King; Rene Dean, member of the Democratic State Central Committee; Assemblyman Vincent Thomas, 68th District; and David K. Lyman, president of Tor-(Herald Photo) rance Democrats, Inc.