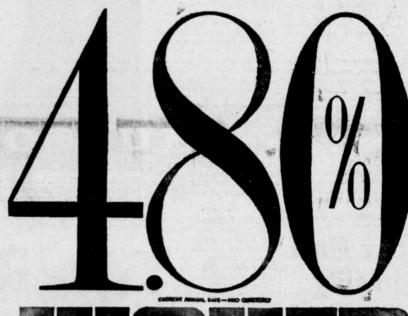

## HIGHER-THAN-AVERAGE RETURNS

Above-average annual earnings...4.80%. That's what your funds are paid at Southwest Savings. With the protection of insured safety. Without the worries of market fluctuations. While comparable bank deposits may yield only 31/2%, your Southwest Savings account stretches your income far and beyond. Why don't you join the family of profit-wise savers by opening a Southwest account now - DURING THIS OCTOBER REINVESTMENT PERIOD. Do it in person...or by mail. \* Your savings insured up to \$10,000 by the Federal Savings and Loan Insurance Corporation, a permanent agency of the U.S. Government. \* Funds received or postmarked by October 10th earn from the 1st. + Save-by-Mail and you'll save time the postage-free Southwest way. \* Let Southwest Savings arrange the transfer of your outside funds to your account. \* Withdrawals have always been paid on request - never a service charge. \* Bull? Bear? Common? Preferred? No market studies or fluctuations with a Southwest Savings account. The money you invest is worth 100 cents on the dollar.