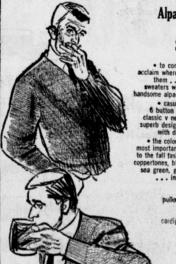

8.99

Alpaca-Stitch Wool Sweaters

Men's

 casual, yet dressy, button cardigans and sic v neck models . . . th designs you'll wear with deserving pride the colors will be your important contribution fall fashion scene . . . tones, black, charcoal,

4.99

cardigan 5.99