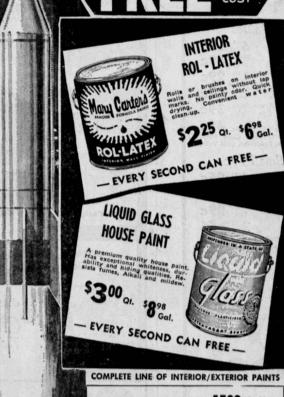

CERTIFIED BY THE AMERICAN HOTEL ASSOCIATION

COLORS WITH

TINT - O - RAMA

May Corber PAINT

FA 0-1911

1711 CABRILLO AVE. TORRANCE

BANKAMERICARD

NEAR CARSON AND 5 POINTS - 3 BLOCKS WEST OF WESTERN