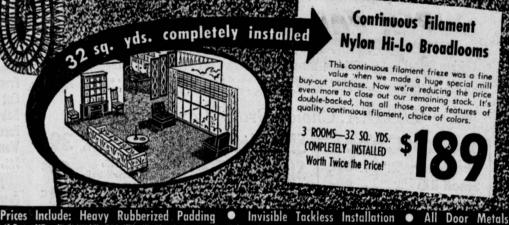

3 ROOMS-32 SQ. YDS. COMPLETELY INSTALLED Worth Twice the Price!

CARPET YOUR LIVING ROOM, DINING ROOM, ENTRY HALL -- 32 SQ. YDS -- COMPLETELY INSTALLED

Continuous Filament Nylon Hi-Lo Broadlooms

3 ROOMS-32 SQ. YDS. COMPLETELY INSTALLED Worth Twice the Price!