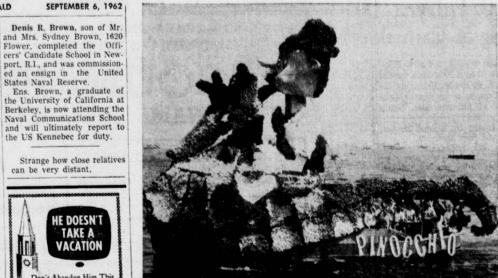

Evangelistic 7:30 p.m. TIDWEEK Wednesday -Study at 7:30 p.m. PUBLIC INVITED

SWEEPSTAKES WINNER... "Pinocchio" won the sweepstakes award during the Fisher-man's Fiesta in San Pedro over the Labor Day weekend. The fiesta, revived after five years, drew large crowds all three days. The winning boat, owned by John Guglielmo, is better known as Jimmy Boy. The entry was designed by the skipper's son, Neil, and decorated by the family and crew members.