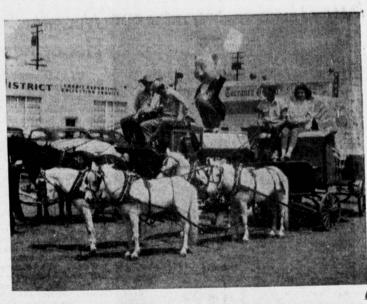

SWIMING PROGRAM DEDICATED TO SPIRITUAL AND ACADEMIC GROWTH

Call FA 0-1953 or FA 8-5884

and the

COUNTY FAIR PONIES... Advertising "Torrance Day at the Fair" for Sept. 18 are the pony teams of the Los Angeles County Fair which visited Torrance recently. Drivers for the stagecoach and old covered wagon (from left) are Jack Hyde, Glenn Bond, Luann Bond and Bob Hyde, all from the Malibu Pony Farms. Tim Piatt of the fair staff accom-panied the teams. (Herald Photo)