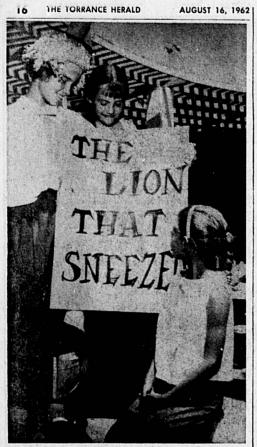

ON STAGE TONIGHT . . . A new circus fable, "The Lion That Sneezed," will be presented by the modern dance classes, craft center puppeteers, and the creative arts work-shop of the Torrance Recreation Department at 7:30 to-night in El Retiro Park. Admission is free. Script, staging, and dance number are under the direction of Joan Ma-guire; and costumes, props, and scenery are creations of Erika Muhl.