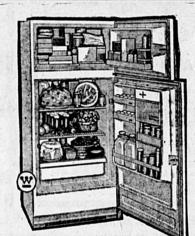

## WESTINGHOUSE FROST-FREE REFRIGERATOR

With 101-LB. FREEZER 2-DOOR COMBINATION

Full width crisper 2-position shelf holds gallon of milk

Regular \$329.95 BIG BEN PRICE

1088

**RCA Whirlpool 2-Speed** 

**FULLY AUTOMATIC** 