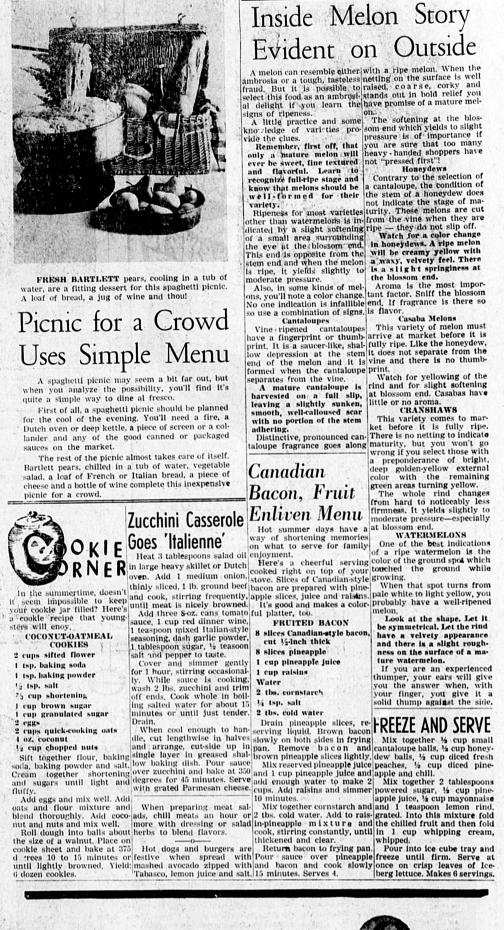

ze 8 . . . Styles for boys and girls. Entire Stock - Reg. to 8.98

Billy the Kid **JEANS** 

SAF-T-NEE, First quality.

WE QUIT ...

### Boys' Shirts

**Back-to-School** favorites by Domoor and Don Rancho . . . Give-away priced . . .

One Group

Reg. to 2.98

Whites, colors . . . Entire Stock - Reg. 39c

Cotton Socks

TRIMFIT

MAY KNIT or BLUE BIRD

BULKIES Luxury spun orlon

Back-to-School styles for subteens.

AYETTE AND SHOWER Carter's • Turknit Quiltex • Alexis Simplifold

Savings to

SUBTEEN DRESSES Back-to-School. Shop at close-out prices.

One Group Reg. to \$20 497 - 697



Store For LEASE

Beautiful

Modern **Fixtures** For Sale

VERY LOW LEASE MINIMUM!

Complete, beautifully fixtured advertising and publicity cooperation

STYLE SHOPPE

Infant Children Subteen

Downfown Torrance



### LEARN SIGNS

# Inside Melon Story Evident on Outside

I'LL PAY YOU