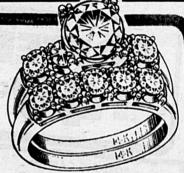

178 Value NYLONS

Famous 'Cindy Sue' nylons. 100% perfect seamless mesh and seamless plain. Including demi toe. Also slim proportioned for teen-

JEWELRY SPECIALS!

TRAVEL **ALARM CLOCKS** 

69

DIAMONDS!

Compare the outstanding quality! Compare the magnificent brilliance! Compare the exquisite mountings!
Compare the total weights . . . then compare the spectacular CMA diamond savings!

1/4 CARAT 1/2 CARAT

1 CARAT

All Bridal sets have large radiant center diamond and 2 matching side diamonds in engagement ring ...plus matching 5 diamond wedding ring. 14K gold mountings. (Illustration enlarged to show beauty of datail.)