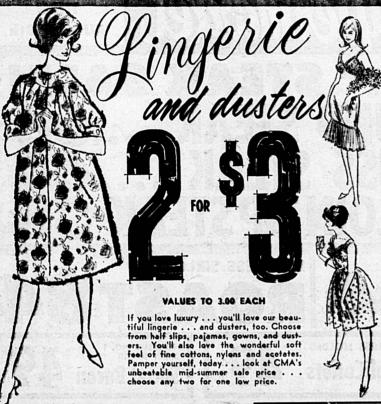

3.00 Values • LADIES'

**BLOUSES & SHIRTS** 

You won't believe it! How can we practically give away these lovely toilored shirts and dressy blouses? We have to though . . . must make room for new stock. Washable cottons in sizes 32 to 38. White, prints, colors.