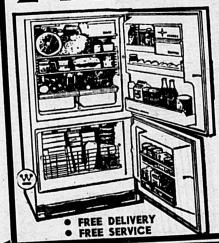

# HUGE 152 LB. **BOTTOM FREEZER**

Frost free refrigerator keeps even the most perishable foods fresh. Separate butter and cheese compartments. Lift-off door shelves. Egg shelf. Easy-open door latch. Plus 5 year warranty. RBA 14