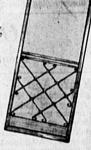

#### **CHAISE LOUNGE PADS**

Diamond tufted, 100% cotton filled, vinyl covered top with Saran covered bottom. Approximate size is 30"x72" Get an extra one for around the pool