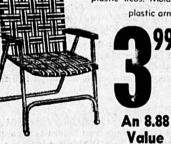

## MATCHING FOLDING CHAIRS

Tubular aluminum frame that folds easily. Has 5 vertical and 9 horizontal heavy woven plastic webs. Molded plastic arms.