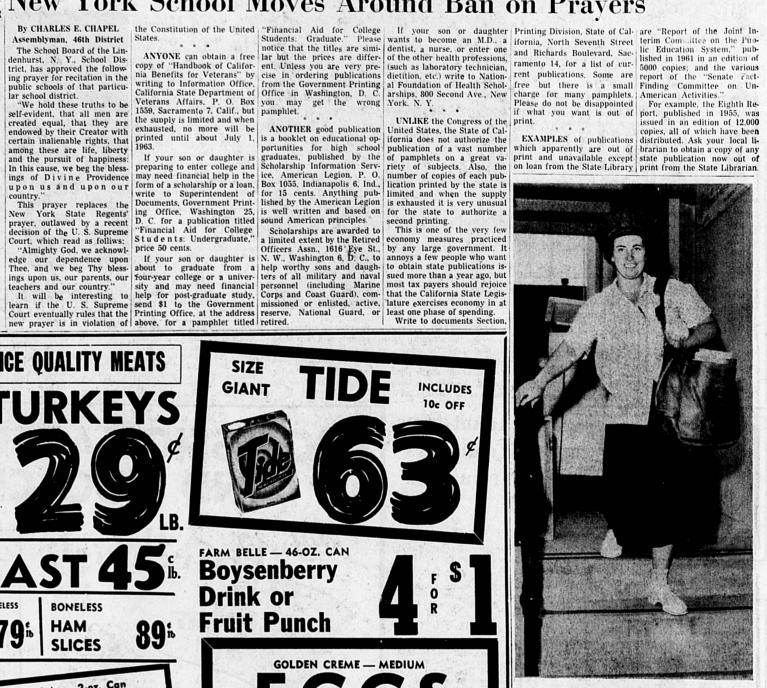

U.S. No. 1 Central America BANANAS — 2-lbs. 29c

Campbell's TOMATO SOUP — 101/2-0z.

INCLUDES

10c OFF

A NEW CAREER . . . Mrs. Margaret Brown, 28-year-old mother of two daughters, sets out on her mail route here following her appointment as a letter carrier by Postmaster Clara A. Conner. Mrs. Brown, who worked in private industry here before taking the job as a letter carrier, is believed to be one of the first women in California to win such an assignment. "We expect to have more," Mrs. Conner said.