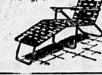

SCREEN DOORS

Quality construction. Includes door, kickplate, grille, lock and latch, pneumatic door closer. Adjustable height and width. In 30", 32" and 36" widths.

REGULAR 20.00 VALUE

**Deluxe Chaise Lounge** 

Aluminum tubular folds, 4-position back-rest, molded plastic frame with 7 vertical and 20 horizontal heavy woven plastic webbing, arms.

Reg. 16.88

1" x 8" SHELVING

Quality fir shelving. Comes in 6, 8 and 10-foot lengths.