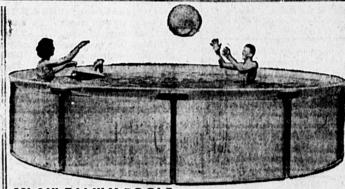

18'x48' GIANT POOLS

The whole family can cool off in this giant 7000-gal, capacity pool. Heavy pre-closed aluminum wall with heavy gauge plastic liner. Reg. 200.00.

CREDIT TERMS AVAILABLE

WE HAVE MANY OTHER SIZES, TOO