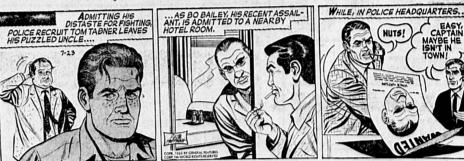

| 114.95      | 100% Acrilan, Coral, 12x11.1       | 69.50  |
| Rose Tweed Wool, 15x14.6              | 99.50       | Gold, All Wool, 15x13              | 99.50  |
| Beige Acrilan, 15x18.2                | 145.00      | 100% Orlon, Blue & White, 12x19.6  | 149.95 |
| Rose Beige, 12x15.1                   | 59.50       | 100% Wool Floral Axminster, 9x21.7 | 119.95 |
|                                       | Sizes for I | Rugs or Complete Installation —    | - X    |

## REPOSSESSED BROADLOOM

· Wools · Wiltons · Continuous Filament Nylons, etc. OR A HOUSE FULL SAVE AT LEAST 50%

PLEASE BRING ROOM SIZES FOR BEST SERVICE!!

FOR BETTER CARPET VALUES

3639 W. IMPERIAL HWY., Between Crenshaw & Prairie

OPEN SUNDAY 12-5 — PLENTY OF FREE PARKING

RED RYDER











JEFF COBB