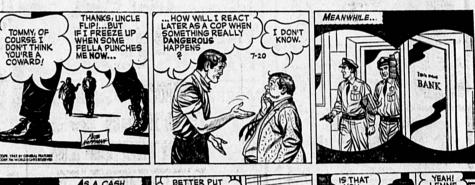

| 114.95      | 100% Acrilan, Coral, 12x11.1       | 69.50  |
| Rose Tweed Wool, 15x14.6              | 99.50       | Gold, All Wool, 15x13              | 99.50  |
| Beige Acrilan, 15x18.2                | 145.00      | 100% Orlon, Blue & White, 12x19.6  | 149.95 |
| Rose Beige, 12x15.1                   | 59.50       | 100% Wool Floral Axminster, 9x21.7 | 119.95 |
|                                       | Sizes for I | Rugs or Complete Installation —    | - X    |

## REPOSSESSED BROADLOOM

· Wools · Wiltons · Continuous Filament Nylons, etc. OR A HOUSE FULL SAVE AT LEAST 50%

PLEASE BRING ROOM SIZES FOR BEST SERVICE!!

FOR BETTER CARPET VALUES

3639 W. IMPERIAL HWY., Between Crenshaw & Prairie

OPEN SUNDAY 12-5 — PLENTY OF FREE PARKING

RED RYDER











JEFF COBB