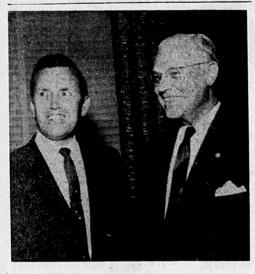

DUTIES ENDED . . . Harold Frentz, left, former manager of the Torrance branch of Bank of America and also former Chamber of Commerce president, chats with bank president S. Clark Belse as Frentz winds up a tour of duty on the bank's select Branch Managers Advisory Council. Frentz has been transferred from Torrance to Beverly