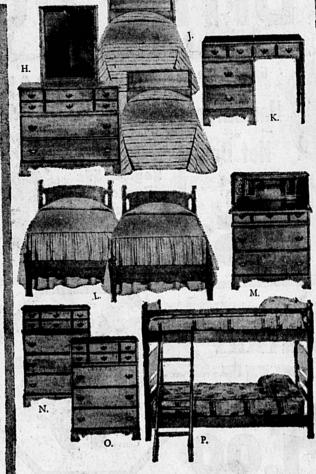

### early american

- H. Dresser base (mirror shown 26.95)
- J. Pair of twin bookcase headboards
- K. Dresser Desk
- L. Pair of twin or full panel beds
- M. Desk chest
- N. Step chest O. Chest
- P. Bunk bed with guard rail and ladder