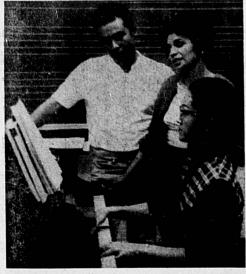

PREVIEW... Going over music to be performed by the Community Choir of El Camino College in its Aug. 3 presentation of "Songs on a Summer Night" are accompanist Kay Krantham and soloists Vie Barrera and Josephine Marelli. The community is invited to attend the Campus Theater musical without charge, college officials announced.