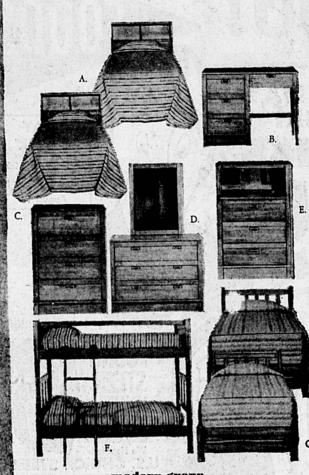

### modern group

- A. Pair of twin bookcase headboards
- B. Dresser Desk
- C. Chest
- D. Dresser base (mirror shown 26.95)
- E. Desk chest
- F. Bunk bed with guard rail and ladder
- G. Pair of twin or full panel beds